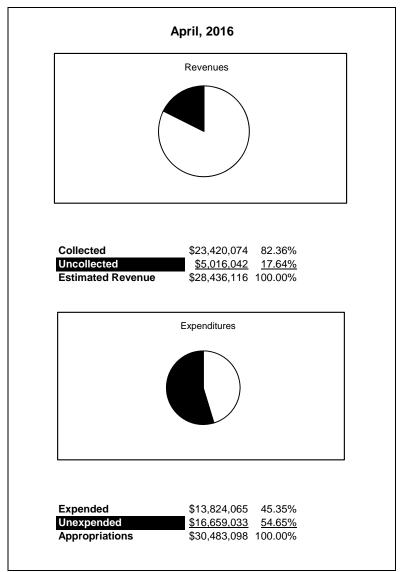

|                                                           |         | Food Service  |               |               |                |               |                     |                     |
|-----------------------------------------------------------|---------|---------------|---------------|---------------|----------------|---------------|---------------------|---------------------|
| The School District of Sarasota County, FL                |         |               |               |               |                |               |                     |                     |
| Revenue & Expenditures - Budget And Actual                | Account | Budgeted      | Amounts       | Actual YTD    | Percentage of  | Prior YTD     | Difference          | %                   |
| April 30, 2017                                            | Number  | Original      | Current       | Amounts       | Current Budget | Actual        | Increase/(Decrease) | Increase/(Decrease) |
| REVENUES                                                  |         |               |               |               |                |               |                     |                     |
| Federal Direct                                            | 3100    |               |               |               |                |               |                     |                     |
| Federal Through State                                     | 3200    | 13,749,973.00 | 13,749,973.00 | 9,333,142.55  | 67.88%         | 9,108,196.52  | 224,946.03          | 2.47%               |
| State Sources                                             | 3300    | 168,191.00    | 168,191.00    | 160,987.00    | 95.72%         | 166,526.00    | (5,539.00)          | -3.33%              |
| Local Sources                                             | 3400    | 4,841,894.00  | 4,841,894.00  | 4,657,544.73  | 96.19%         | 4,348,436.38  | 309,108.35          | 7.11%               |
| Total Revenues                                            |         | 18,760,058.00 | 18,760,058.00 | 14,151,674.28 | 75.44%         | 13,623,158.90 | 528,515.38          | 3.88%               |
| EXPENDITURES                                              |         |               |               |               |                |               |                     |                     |
| Current:                                                  |         |               |               |               |                |               |                     |                     |
| Instruction                                               | 5000    |               |               |               |                |               |                     |                     |
| Student Support Services                                  | 6100    |               |               |               |                |               |                     |                     |
| Instructional Media Services                              | 6200    |               |               |               |                |               |                     |                     |
| Instruction and Curriculum Development Services           | 6300    |               |               |               |                |               |                     |                     |
| Instructional Staff Training Services                     | 6400    |               |               |               |                |               |                     |                     |
| Instruction Related Technolgy                             | 6500    |               |               |               |                |               |                     |                     |
| Board                                                     | 7100    |               |               |               |                |               |                     |                     |
| General Administration                                    | 7200    |               |               |               |                |               |                     |                     |
| School Administration                                     | 7300    |               |               |               |                |               |                     |                     |
| Facilities Acquisition and Construction                   | 7410    |               |               |               |                |               |                     |                     |
| Fiscal Services                                           | 7500    |               |               |               |                |               |                     |                     |
| Food Services                                             | 7600    | 19,052,028.00 | 19,052,028.00 | 14,518,749.81 | 76.21%         | 13,564,382.39 | 954,367.42          | 7.04%               |
| Central Services                                          | 7700    |               |               |               |                |               |                     |                     |
| Pupil Transportation Services                             | 7800    |               |               |               |                |               |                     |                     |
| Operation of Plant                                        | 7900    |               |               |               |                |               |                     |                     |
| Maintenance of Plant                                      | 8100    |               |               |               |                |               |                     |                     |
| Administrative Tech Services                              | 8200    |               |               |               |                |               |                     |                     |
| Community Services                                        | 9100    |               |               |               |                |               |                     |                     |
| Debt Service                                              | 9200    |               |               |               |                |               |                     |                     |
| Total Expenditures                                        |         | 19,052,028.00 | 19,052,028.00 | 14,518,749.81 | 76.21%         | 13,564,382.39 | 954,367.42          | 7.04%               |
| Excess (Deficiency) of Revenues Over (Under) Expenditures | 3       | (291,970.00)  | (291,970.00)  | (367,075.53)  | 125.72%        | 58,776.51     | (425,852.04)        | -724.53%            |
| OTHER FINANCING SOURCES (USES)                            |         |               |               |               |                |               |                     |                     |
| Transfers In                                              | 3600    |               |               |               |                |               |                     |                     |
| Transfers Out                                             | 9700    |               |               |               |                |               |                     |                     |
| Total Other Financing Sources (Uses)                      |         | 0.00          | 0.00          | 0.00          |                | 0.00          | 0.00                |                     |
| Net Change in Fund Balances                               |         | (291,970.00)  | (291,970.00)  | (367,075.53)  | 125.72%        | 58,776.51     | (425,852.04)        | -724.53%            |
| Fund Balances, Prior Year                                 | 2800    | 5,426,533.00  | 5,426,533.00  | 5,426,532.42  | 100.00%        | 5,394,535.87  | 31,996.55           | 0.59%               |
| Adjustment to Fund Balances                               | 2891    |               |               |               |                |               |                     |                     |
| Fund Balances, Current Year                               | 2700    | 5,134,563.00  | 5,134,563.00  | 5,059,456.89  | 98.54%         | 5,453,312.38  | (393,855.49)        | -7.22%              |

## **Food Service Fund**