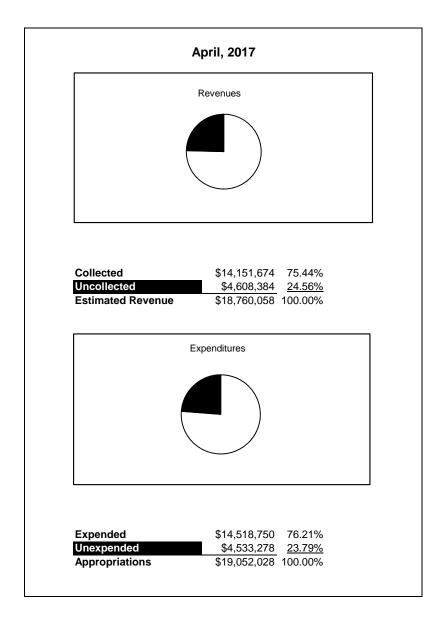

|                                                           |         | Food Service  |               |               |                |               |                     |                     |
|-----------------------------------------------------------|---------|---------------|---------------|---------------|----------------|---------------|---------------------|---------------------|
| The School District of Sarasota County, FL                |         |               |               |               |                |               |                     |                     |
| Revenue & Expenditures - Budget And Actual                | Account | Budgeted      | Amounts       | Actual YTD    | Percentage of  | Prior YTD     | Difference          | %                   |
| April 30, 2017                                            | Number  | Original      | Current       | Amounts       | Current Budget | Actual        | Increase/(Decrease) | Increase/(Decrease) |
| REVENUES                                                  |         |               |               |               |                |               |                     |                     |
| Federal Direct                                            | 3100    |               |               |               |                |               |                     |                     |
| Federal Through State                                     | 3200    | 13,749,973.00 | 13,749,973.00 | 9,333,142.55  | 67.88%         | 9,108,196.52  | 224,946.03          | 2.47%               |
| State Sources                                             | 3300    | 168,191.00    | 168,191.00    | 160,987.00    | 95.72%         | 166,526.00    | (5,539.00)          | -3.33%              |
| Local Sources                                             | 3400    | 4,841,894.00  | 4,841,894.00  | 4,657,544.73  | 96.19%         | 4,348,436.38  | 309,108.35          | 7.11%               |
| Total Revenues                                            |         | 18,760,058.00 | 18,760,058.00 | 14,151,674.28 | 75.44%         | 13,623,158.90 | 528,515.38          | 3.88%               |
| EXPENDITURES                                              |         |               |               |               |                |               |                     |                     |
| Current:                                                  |         |               |               |               |                |               |                     |                     |
| Instruction                                               | 5000    |               |               |               |                |               |                     |                     |
| Student Support Services                                  | 6100    |               |               |               |                |               |                     |                     |
| Instructional Media Services                              | 6200    |               |               |               |                |               |                     |                     |
| Instruction and Curriculum Development Services           | 6300    |               |               |               |                |               |                     |                     |
| Instructional Staff Training Services                     | 6400    |               |               |               |                |               |                     |                     |
| Instruction Related Technolgy                             | 6500    |               |               |               |                |               |                     |                     |
| Board                                                     | 7100    |               |               |               |                |               |                     |                     |
| General Administration                                    | 7200    |               |               |               |                |               |                     |                     |
| School Administration                                     | 7300    |               |               |               |                |               |                     |                     |
| Facilities Acquisition and Construction                   | 7410    |               |               |               |                |               |                     |                     |
| Fiscal Services                                           | 7500    |               |               |               |                |               |                     |                     |
| Food Services                                             | 7600    | 19,052,028.00 | 19,052,028.00 | 14,518,749.81 | 76.21%         | 13,564,382.39 | 954,367.42          | 7.04%               |
| Central Services                                          | 7700    |               |               |               |                |               |                     |                     |
| Pupil Transportation Services                             | 7800    |               |               |               |                |               |                     |                     |
| Operation of Plant                                        | 7900    |               |               |               |                |               |                     |                     |
| Maintenance of Plant                                      | 8100    |               |               |               |                |               |                     |                     |
| Administrative Tech Services                              | 8200    |               |               |               |                |               |                     |                     |
| Community Services                                        | 9100    |               |               |               |                |               |                     |                     |
| Debt Service                                              | 9200    |               |               |               |                |               |                     |                     |
| Total Expenditures                                        |         | 19,052,028.00 | 19,052,028.00 | 14,518,749.81 | 76.21%         | 13,564,382.39 | 954,367.42          | 7.04%               |
| Excess (Deficiency) of Revenues Over (Under) Expenditures | 3       | (291,970.00)  | (291,970.00)  | (367,075.53)  | 125.72%        | 58,776.51     | (425,852.04)        | -724.53%            |
| OTHER FINANCING SOURCES (USES)                            |         |               |               |               |                |               |                     |                     |
| Transfers In                                              | 3600    |               |               |               |                |               |                     |                     |
| Transfers Out                                             | 9700    |               |               |               |                |               |                     |                     |
| Total Other Financing Sources (Uses)                      |         | 0.00          | 0.00          | 0.00          |                | 0.00          | 0.00                |                     |
| Net Change in Fund Balances                               |         | (291,970.00)  | (291,970.00)  | (367,075.53)  | 125.72%        | 58,776.51     | (425,852.04)        | -724.53%            |
| Fund Balances, Prior Year                                 | 2800    | 5,426,533.00  | 5,426,533.00  | 5,426,532.42  | 100.00%        | 5,394,535.87  | 31,996.55           | 0.59%               |
| Adjustment to Fund Balances                               | 2891    |               |               |               |                |               |                     |                     |
| Fund Balances, Current Year                               | 2700    | 5,134,563.00  | 5,134,563.00  | 5,059,456.89  | 98.54%         | 5,453,312.38  | (393,855.49)        | -7.22%              |

## **Food Service Fund**