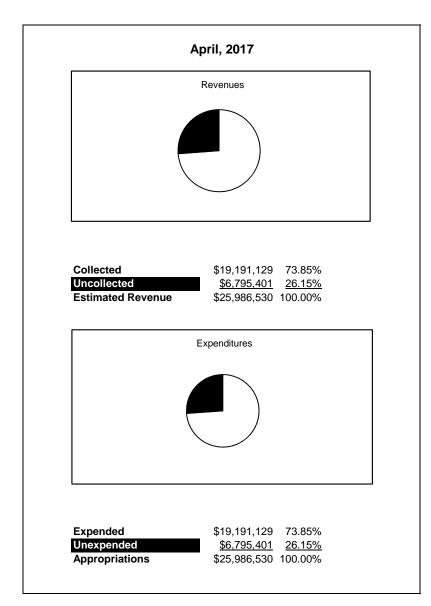

# **Special Revenue Fund**

|                                                           |         | Special Revenue |               |               |                       |               |                     |                     |  |
|-----------------------------------------------------------|---------|-----------------|---------------|---------------|-----------------------|---------------|---------------------|---------------------|--|
| The School District of Sarasota County, FL                |         |                 |               |               |                       |               |                     |                     |  |
| Revenue & Expenditures - Budget And Actual                | Account | Budgeted        | Amounts       | Actual YTD    | Percentage of         | Prior YTD     | Difference          | %                   |  |
| April 30, 2017                                            | Number  | Original        | Current       | Amounts       | <b>Current Budget</b> | Actual        | Increase/(Decrease) | Increase/(Decrease) |  |
| REVENUES                                                  |         |                 |               |               |                       |               |                     |                     |  |
| Federal Direct                                            | 3100    | 1,562,326.00    | 1,562,326.00  | 773,192.04    | 49.49%                | 1,077,574.11  | (304,382.07)        | -28.25%             |  |
| Federal Through State                                     | 3200    | 22,101,534.00   | 22,101,534.00 | 16,298,303.93 | 73.74%                | 16,571,553.01 | (273,249.08)        | -1.65%              |  |
| State Sources                                             | 3300    |                 |               |               |                       | 0.00          |                     |                     |  |
| Local Sources                                             | 3400    | 2,322,670.00    | 2,322,670.00  | 2,119,633.42  | 91.26%                | 3,007,222.47  | (887,589.05)        | -29.52%             |  |
| Total Revenues                                            |         | 25,986,530.00   | 25,986,530.00 | 19,191,129.39 | 73.85%                | 20,656,349.59 | (1,465,220.20)      | -7.09%              |  |
| EXPENDITURES                                              |         |                 |               |               |                       |               |                     |                     |  |
| Current:                                                  |         |                 |               |               |                       |               |                     |                     |  |
| Instruction                                               | 5000    | 15,973,242.00   | 15,973,242.00 | 11,879,383.67 | 74.37%                | 12,558,068.96 | (678,685.29)        | -5.40%              |  |
| Student Support Services                                  | 6100    | 3,194,607.00    | 3,194,607.00  | 2,521,592.36  | 78.93%                | 2,797,101.65  | (275,509.29)        | -9.85%              |  |
| Instructional Media Services                              | 6200    | 0.00            | 0.00          | 8,207.22      |                       | 1,313.15      | 6,894.07            |                     |  |
| Instruction and Curriculum Development Services           | 6300    | 885,824.00      | 885,824.00    | 393,564.75    | 44.43%                | 397,882.53    | (4,317.78)          | -1.09%              |  |
| Instructional Staff Training Services                     | 6400    | 3,471,750.00    | 3,471,750.00  | 2,507,439.35  | 72.22%                | 2,528,727.52  | (21,288.17)         | -0.84%              |  |
| Instruction Related Technolgy                             | 6500    | 10,000.00       | 10,000.00     | 12,842.52     | 128.43%               | 465,395.98    | (452,553.46)        | -97.24%             |  |
| Board                                                     | 7100    |                 |               |               |                       | 0.00          |                     |                     |  |
| General Administration                                    | 7200    | 1,136,291.00    | 1,136,291.00  | 903,411.51    | 79.51%                | 931,204.05    | (27,792.54)         | -2.98%              |  |
| School Administration                                     | 7300    | 105.00          | 105.00        | 0.00          | 0.00%                 | 8,837.19      | (8,837.19)          | -100.00%            |  |
| Facilities Acquisition and Construction                   | 7410    |                 |               |               |                       | 23,666.82     |                     |                     |  |
| Fiscal Services                                           | 7500    | 49,950.00       | 49,950.00     | 27,128.81     | 54.31%                | 21,091.20     | 6,037.61            | 28.63%              |  |
| Food Services                                             | 7600    |                 |               |               |                       | 14,485.20     |                     |                     |  |
| Central Services                                          | 7700    | 233,540.00      | 233,540.00    | 140,556.72    | 60.19%                | 123,444.65    | 17,112.07           | 13.86%              |  |
| Pupil Transportation Services                             | 7800    | 52,685.00       | 52,685.00     | 25,409.01     | 48.23%                | 36,263.43     | (10,854.42)         | -29.93%             |  |
| Operation of Plant                                        | 7900    |                 |               | 0.00          |                       | 74,568.73     |                     |                     |  |
| Maintenance of Plant                                      | 8100    |                 |               |               |                       |               |                     |                     |  |
| Administrative Tech Services                              | 8200    |                 |               |               |                       |               |                     |                     |  |
| Community Services                                        | 9100    | 978,536.00      | 978,536.00    | 771,593.47    | 78.85%                | 674,298.53    | 97,294.94           | 14.43%              |  |
| Debt Service                                              | 9200    |                 |               |               |                       |               |                     |                     |  |
| Total Expenditures                                        |         | 25,986,530.00   | 25,986,530.00 | 19,191,129.39 | 73.85%                | 20,656,349.59 | (1,352,499.45)      | -6.55%              |  |
| Excess (Deficiency) of Revenues Over (Under) Expenditures |         | 0.00            | 0.00          | 0.00          |                       | 0.00          | (112,720.75)        |                     |  |
| OTHER FINANCING SOURCES (USES)                            |         |                 |               |               |                       |               |                     |                     |  |
| Transfers In                                              | 3600    |                 |               |               |                       |               |                     |                     |  |
| Transfers Out                                             | 9700    |                 |               |               |                       |               |                     |                     |  |
| Total Other Financing Sources (Uses)                      |         | 0.00            | 0.00          | 0.00          |                       | 0.00          | 0.00                |                     |  |
| Net Change in Fund Balances                               |         | 0.00            | 0.00          | 0.00          |                       | 0.00          | 0.00                |                     |  |
| Fund Balances, Prior Year                                 | 2800    | 68,045.00       | 68,045.00     | 68,044.59     |                       | 65,335.13     | 2,709.46            |                     |  |
| Adjustment to Fund Balances                               | 2891    |                 |               |               |                       |               |                     |                     |  |
| Fund Balances, Current Year                               | 2700    | 68,045.00       | 68,045.00     | 68,044.59     |                       | 65,335.13     | 2,709.46            | _                   |  |