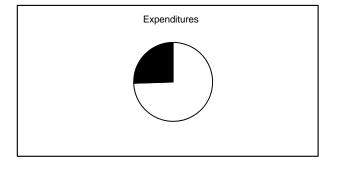

## **General Fund**

 Collected
 \$380,094,612
 92.70%

 Uncollected
 \$29,925,325
 7.30%

 Estimated Revenue
 \$410,019,937
 100.00%

Expenditures

 Expended
 \$321,062,218
 75.88%

 Unexpended
 \$102,038,145
 24.12%

 Appropriations
 \$423,100,363
 100.00%