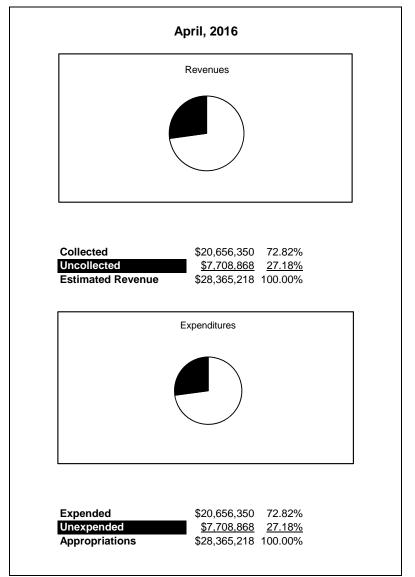

|                                                           |         | Special Revenue |               |               |                       |               |                     |                     |  |
|-----------------------------------------------------------|---------|-----------------|---------------|---------------|-----------------------|---------------|---------------------|---------------------|--|
| The School District of Sarasota County, FL                |         |                 |               |               |                       |               |                     |                     |  |
| Revenue & Expenditures - Budget And Actual                | Account | Budgeted        | Amounts       | Actual YTD    | Percentage of         | Prior YTD     | Difference          | %                   |  |
| April 30, 2017                                            | Number  | Original        | Current       | Amounts       | <b>Current Budget</b> | Actual        | Increase/(Decrease) | Increase/(Decrease) |  |
| REVENUES                                                  |         |                 |               |               |                       |               |                     |                     |  |
| Federal Direct                                            | 3100    | 1,562,326.00    | 1,562,326.00  | 773,192.04    | 49.49%                | 1,077,574.11  | (304,382.07)        | -28.25%             |  |
| Federal Through State                                     | 3200    | 22,101,534.00   | 22,101,534.00 | 16,298,303.93 | 73.74%                | 16,571,553.01 | (273,249.08)        | -1.65%              |  |
| State Sources                                             | 3300    |                 |               |               |                       | 0.00          |                     |                     |  |
| Local Sources                                             | 3400    | 2,322,670.00    | 2,322,670.00  | 2,119,633.42  | 91.26%                | 3,007,222.47  | (887,589.05)        | -29.52%             |  |
| Total Revenues                                            |         | 25,986,530.00   | 25,986,530.00 | 19,191,129.39 | 73.85%                | 20,656,349.59 | (1,465,220.20)      | -7.09%              |  |
| EXPENDITURES                                              |         |                 |               |               |                       |               |                     |                     |  |
| Current:                                                  |         |                 |               |               |                       |               |                     |                     |  |
| Instruction                                               | 5000    | 15,973,242.00   | 15,973,242.00 | 11,879,383.67 | 74.37%                | 12,558,068.96 | (678,685.29)        | -5.40%              |  |
| Student Support Services                                  | 6100    | 3,194,607.00    | 3,194,607.00  | 2,521,592.36  | 78.93%                | 2,797,101.65  | (275,509.29)        | -9.85%              |  |
| Instructional Media Services                              | 6200    | 0.00            | 0.00          | 8,207.22      |                       | 1,313.15      | 6,894.07            |                     |  |
| Instruction and Curriculum Development Services           | 6300    | 885,824.00      | 885,824.00    | 393,564.75    | 44.43%                | 397,882.53    | (4,317.78)          | -1.09%              |  |
| Instructional Staff Training Services                     | 6400    | 3,471,750.00    | 3,471,750.00  | 2,507,439.35  | 72.22%                | 2,528,727.52  | (21,288.17)         | -0.84%              |  |
| Instruction Related Technolgy                             | 6500    | 10,000.00       | 10,000.00     | 12,842.52     | 128.43%               | 465,395.98    | (452,553.46)        | -97.24%             |  |
| Board                                                     | 7100    |                 |               |               |                       | 0.00          |                     |                     |  |
| General Administration                                    | 7200    | 1,136,291.00    | 1,136,291.00  | 903,411.51    | 79.51%                | 931,204.05    | (27,792.54)         | -2.98%              |  |
| School Administration                                     | 7300    | 105.00          | 105.00        | 0.00          | 0.00%                 | 8,837.19      | (8,837.19)          | -100.00%            |  |
| Facilities Acquisition and Construction                   | 7410    |                 |               |               |                       | 23,666.82     |                     |                     |  |
| Fiscal Services                                           | 7500    | 49,950.00       | 49,950.00     | 27,128.81     | 54.31%                | 21,091.20     | 6,037.61            | 28.63%              |  |
| Food Services                                             | 7600    |                 |               |               |                       | 14,485.20     |                     |                     |  |
| Central Services                                          | 7700    | 233,540.00      | 233,540.00    | 140,556.72    | 60.19%                | 123,444.65    | 17,112.07           | 13.86%              |  |
| Pupil Transportation Services                             | 7800    | 52,685.00       | 52,685.00     | 25,409.01     | 48.23%                | 36,263.43     | (10,854.42)         | -29.93%             |  |
| Operation of Plant                                        | 7900    |                 |               | 0.00          |                       | 74,568.73     |                     |                     |  |
| Maintenance of Plant                                      | 8100    |                 |               |               |                       |               |                     |                     |  |
| Administrative Tech Services                              | 8200    |                 |               |               |                       |               |                     |                     |  |
| Community Services                                        | 9100    | 978,536.00      | 978,536.00    | 771,593.47    | 78.85%                | 674,298.53    | 97,294.94           | 14.43%              |  |
| Debt Service                                              | 9200    |                 |               |               |                       |               |                     |                     |  |
| Total Expenditures                                        |         | 25,986,530.00   | 25,986,530.00 | 19,191,129.39 | 73.85%                | 20,656,349.59 | (1,352,499.45)      | -6.55%              |  |
| Excess (Deficiency) of Revenues Over (Under) Expenditures |         | 0.00            | 0.00          | 0.00          |                       | 0.00          | (112,720.75)        |                     |  |
| OTHER FINANCING SOURCES (USES)                            |         |                 |               |               |                       |               |                     |                     |  |
| Transfers In                                              | 3600    |                 |               |               |                       |               |                     |                     |  |
| Transfers Out                                             | 9700    |                 |               |               |                       |               |                     |                     |  |
| Total Other Financing Sources (Uses)                      |         | 0.00            | 0.00          | 0.00          |                       | 0.00          | 0.00                |                     |  |
| Net Change in Fund Balances                               |         | 0.00            | 0.00          | 0.00          |                       | 0.00          | 0.00                |                     |  |
| Fund Balances, Prior Year                                 | 2800    | 68,045.00       | 68,045.00     | 68,044.59     |                       | 65,335.13     | 2,709.46            |                     |  |
| Adjustment to Fund Balances                               | 2891    |                 |               |               |                       |               |                     |                     |  |
| Fund Balances, Current Year                               | 2700    | 68,045.00       | 68,045.00     | 68,044.59     |                       | 65,335.13     | 2,709.46            | _                   |  |

# **Special Revenue Fund**