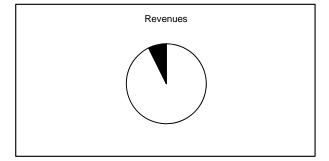

## **General Fund**

 Collected
 \$380,094,612
 92.70%

 Uncollected
 \$29,925,325
 7.30%

 Estimated Revenue
 \$410,019,937
 100.00%

Expenditures

 Expended
 \$321,062,218
 75.88%

 Unexpended
 \$102,038,145
 24.12%