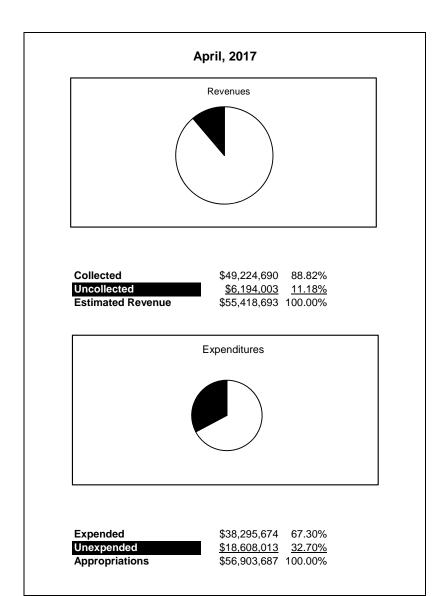

|                                                          |         | Internal Service Fund |                |               |                |               |                     |                     |  |
|----------------------------------------------------------|---------|-----------------------|----------------|---------------|----------------|---------------|---------------------|---------------------|--|
| The School District of Sarasota County, FL               |         |                       |                |               |                |               |                     |                     |  |
| Revenue & Expenditures - Budget And Actual               | Account | Budgeted              | Amounts        | Actual YTD    | Percentage of  | Prior YTD     | Difference          | %                   |  |
| April 30, 2017                                           | Number  | Original              | Current        | Amounts       | Current Budget | Actual        | Increase/(Decrease) | Increase/(Decrease) |  |
| REVENUES                                                 |         |                       |                |               |                |               |                     |                     |  |
| Federal Direct                                           | 3100    |                       |                |               |                |               |                     |                     |  |
| Federal Through State                                    | 3200    |                       |                |               |                |               |                     |                     |  |
| State Sources                                            | 3300    |                       |                |               |                |               |                     |                     |  |
| Local Sources                                            | 3400    | 55,418,693.00         | 55,418,693.00  | 49,224,689.81 | 88.82%         | 23,420,073.64 | 25,804,616.17       | 110.18%             |  |
| Total Revenues                                           |         | 55,418,693.00         | 55,418,693.00  | 49,224,689.81 | 88.82%         | 23,420,073.64 | 25,804,616.17       | 110.18%             |  |
| EXPENDITURES                                             |         |                       |                |               |                |               |                     |                     |  |
| Current:                                                 |         |                       |                |               |                |               |                     |                     |  |
| Instruction                                              | 5000    |                       |                |               |                |               |                     |                     |  |
| Student Support Services                                 | 6100    |                       |                |               |                |               |                     |                     |  |
| Instructional Media Services                             | 6200    |                       |                |               |                |               |                     |                     |  |
| Instruction and Curriculum Development Services          | 6300    |                       |                |               |                |               |                     |                     |  |
| Instructional Staff Training Services                    | 6400    |                       |                |               |                |               |                     |                     |  |
| Instruction Related Technolgy                            | 6500    |                       |                |               |                |               |                     |                     |  |
| Board                                                    | 7100    |                       |                |               |                |               |                     |                     |  |
| General Administration                                   | 7200    |                       |                |               |                |               |                     |                     |  |
| School Administration                                    | 7300    |                       |                |               |                |               |                     |                     |  |
| Facilities Acquisition and Construction                  | 7410    |                       |                |               |                |               |                     |                     |  |
| Fiscal Services                                          | 7500    |                       |                |               |                |               |                     |                     |  |
| Food Services                                            | 7600    |                       |                |               |                |               |                     |                     |  |
| Central Services                                         | 7700    | 56,903,687.00         | 56,903,687.00  | 38,295,673.79 | 67.30%         | 13,824,064.84 | 24,471,608.95       | 177.02%             |  |
| Pupil Transportation Services                            | 7800    |                       |                |               |                |               |                     |                     |  |
| Operation of Plant                                       | 7900    |                       |                |               |                |               |                     |                     |  |
| Maintenance of Plant                                     | 8100    |                       |                |               |                |               |                     |                     |  |
| Administrative Tech Services                             | 8200    |                       |                |               |                |               |                     |                     |  |
| Community Services                                       | 9100    |                       |                |               |                |               |                     |                     |  |
| Debt Service                                             | 9200    |                       |                |               |                |               |                     |                     |  |
| Total Expenditures                                       |         | 56,903,687.00         | 56,903,687.00  | 38,295,673.79 | 67.30%         | 13,824,064.84 | 24,471,608.95       | 177.02%             |  |
| Excess (Deficiency) of Revenues Over (Under) Expenditure | s       | (1,484,994.00)        | (1,484,994.00) | 10,929,016.02 | -735.96%       | 9,596,008.80  | 1,333,007.22        | 13.89%              |  |
| OTHER FINANCING SOURCES (USES)                           |         |                       |                |               |                |               |                     |                     |  |
| Transfers In                                             | 3600    | 577,910.00            | 577,910.00     | 577,910.00    | 100.00%        | 7,390,876.88  | (6,812,966.88)      |                     |  |
| Transfers Out                                            | 9700    |                       |                |               |                |               | ·                   |                     |  |
| Total Other Financing Sources (Uses)                     |         | 577,910.00            | 577,910.00     | 577,910.00    | 100.00%        | 7,390,876.88  | (6,812,966.88)      |                     |  |
| Change in Net Position                                   |         | (907,084.00)          | (907,084.00)   | 11,506,926.02 | -1268.56%      | 16,986,885.68 | (5,479,959.66)      | -32.26%             |  |
| Net Position, Prior Year                                 | 2800    | 21,866,550.00         | 21,866,550.00  | 21,866,545.83 | 100.00%        | 14,393,285.25 | 7,473,260.58        | 51.92%              |  |
| Adjustment to Net Position                               | 2891    |                       |                |               |                |               |                     |                     |  |
| Net Position, Current Year                               | 2700    | 20,959,466.00         | 20,959,466.00  | 33,373,471.85 | 159.23%        | 31,380,170.93 | 1,993,300.92        | 6.35%               |  |

## **Internal Service Fund**